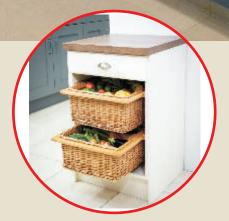

# POPO KITCHENS®

Heart of your home...!

Modular Kitchen
Wire Accessories Manufacturer

Standard & Customised

Products

- KITCHEN
   ACCESSORIES
- WARDROBE ACCESSORIES
- PREMIUM PRODUCTS
- WALL HANGINGS
- HARDWARE& FITTINGS











#### **POLE SYSTEM**





**SS Triangular Flange** 



**SS Round Flange** 



SS Glass Holder



**SS Bottle Flange** 

#### STANDARD &&

#### CUSTOMISED

- **KITCHEN ACCESSORIES**
- **WARDROBE ACCESSORIES**
- PREMIUM PRODUCTS
- **WALL HANGINGS**

#### **HARDWARE & FITTINGS**

## Company Profile

POPO Kitchens brings you an exclusive variety of Modular Kitchens. We are engaged in Stainless Steel Baskets, Hardware & Accessories manufacturing industry for the last 10 years. We believe highly in Quality & Dimensions.

Our motto in maintaining standard quality & long lasting customer relationship. We will work with you to design your space with creativity, functionality, and appearance in mind. We provide our clients with a unique combination of quality, service and pricing.

We have a