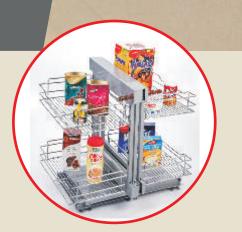

## **CORNER UNIT**

**INDIAN PULL OUT** 

PREMIUM MAGIC CORNER

CARROUSEL 65 /75

PREMIUM INDIAN PULL OUT

TWIN CORNER SOFT CLOSING

DEE TRAY 65/75

**HERITAGE INDIAN PULL OUT** 

**TROLLY BASKET** 

**WALL CARROUSEL** 

My Choice

NEXXA HERITAGE PLAIN BASKET

NEXXA ELEGANT PLAIN BASKET

NEXXA HERITAGE THALI BASKET

**CYLINDER TROLLY** 

NEXXA ELEGANT FIX PULL OUT