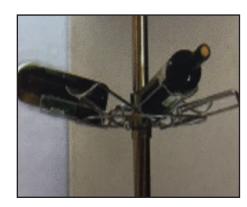

#### **POLE SYSTEM**

**SS Triangular Flange** 

**SS Round Flange** 

SS Glass Holder

**SS Bottle Flange** 