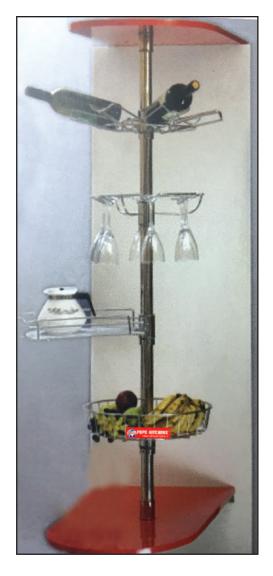

#### **POLE SYSTEM**

**SS Triangular Flange** 

**SS Round Flange** 

SS Glass Holder

**SS Bottle Flange** 