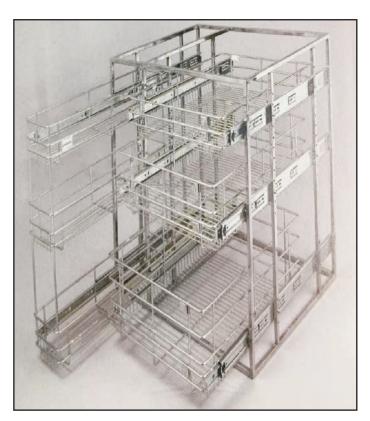

NDIAN PULL OUT** 



**TROLLY BASKET** 



**WALL CARROUSEL** 



My Choice





NEXXA HERITAGE PLAIN BASKET



NEXXA ELEGANT PLAIN BASKET



NEXXA HERITAGE THALI BASKET



**CYLINDER TROLLY** 



NEXXA ELEGANT FIX PULL OUT



**IMPORTANT GT /PT** 



**PVC CUTLERY TRAY** 



**PVC DREP TRAY** 



**GT/PT TRAY** 



**WINE GLASS HOLDER** 



**WICKER BASKET** 



**REMOVAL FRAME** 



#### **WALL HANGING**



**SPOON STAND** 



**CUTLERY HOLDER** 



MULTIPURPOSE DOUBLE TIER



CUP SAUCER HOLDER



MULTIPURPOSE PLATE RACK



CLEANING HOLDER



**GLASS STAND** 



CORNER DOUBLE TIER



FITTING CLIP



CABINET FITTING



**TUBE HOLDER** 



**WALL PIPE** 



S HOOK



**CLOTH BASKET** 



PERFUME RACK



TIE / BELT HOOK



# BOX TROLLEY WITH BASKET ALL SIZE AVAILABLE

### **TALL - UNITS**









## **PLATINUM BASKET**







**Laminet Matt Shutter** 



# POPO KITCHENS®

Heart of your home...!

# Modular Kitchen Wire Accessories Manufacturer

Ambuja setha: 9975858674 Office No: 7758993075

8830710700 9175986926



Office Address: Gala No.5, Manja Indl. Estate, Opp. Onida, Navghar, Vasai Road (E), Dist. Palghar 401210

Email: popokitchen1976@gmail.com Web site: www.popokitchens.com

Customer no: 9022630013