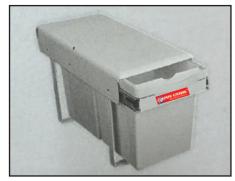

S. S. DUSTBIN

PLASTIC DUSTBIN (DOUBLE)

**SS SHUTTER DUSTBIN** 

CUTLERY INSERT 450, 900,

PERFORATED ONION & POTATO BASKET