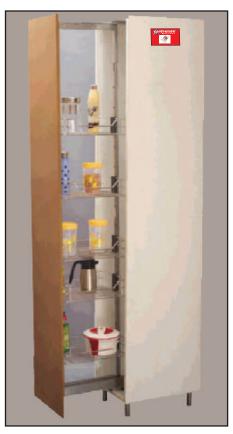

ISH BASKET** 







RIGHT ANGLE PLAIN BASKET



**RIGHT ANGLE CUP SAUCER** 



**RIGHT ANGLE THALI BASKET** 



**RIGHT ANGLE PARTITION** 



**RIGHT ANGLE CUTLERY** 



**RIGHT ANGLE BOTTLE RACK** 



**FIX SINGLE PULLOUT** 



**FIX DETERGENT PULLOUT** 



ADJUSTABLE
DETERGENT PULL OUT



ADJUSTABLE SINGLE PULL OUT



**BIN HOLDER** 



DETERGENT HOLDER



### **BASKETS**



**ROLLING SHUTTER** 



**FLEXIBLE HOT POT** 



**MICROWAVE OVEN STAND** 



PERFORATED CUP SAUCER



**PURFORATED THALI BASKET** 



PERFORATED PLAIN BASKET



PERFORATED BOTAM PLAIN BASKET



S. S. DUSTBIN



PLASTIC DUSTBIN (DOUBLE)



**SS SHUTTER DUSTBIN** 



CUTLERY INSERT 450, 900,



PERFORATED ONION & POTATO BASKET



## **CORNER UNIT**



**INDIAN PULL OUT** 



PREMIUM MAGIC CORNER



CARROUSEL 65 /75



PREMIUM INDIAN PULL OUT



TWIN CORNER SOFT CLOSING



DEE TRAY 65/75



**HERITAGE INDIAN PULL OUT** 



**TROLLY BASKET** 



**WALL CARROUSEL** 



My Choice





NEXXA HERITAGE PLAIN BASKET



NEXXA ELEGANT PLAIN BASKET



NEXXA HERITAGE THALI BASKET



**CYLINDER TROLLY** 



NEXXA ELEGANT FIX PULL OUT



**IMPORTANT GT /PT** 



**PVC CUTLERY TRAY** 



**PVC DREP TRAY** 



**GT/PT TRAY** 



**WINE GLASS HOLDER** 



**WICKER BASKET** 



**REMOVAL FRAME** 



#### **WALL HANGING**



**SPOON STAND** 



**CUTLERY HOLDER** 



MULTIPURPOSE DOUBLE TIER



CUP SAUCER HOLDER



MULTIPURPOSE PLATE RACK



CLEANING HOLDER



**GLASS STAND** 



CORNER DOUBLE TIER



FITTING CLIP



CABINET FITTING



**TUBE HOLDER** 



**WALL PIPE** 



S HOOK



**CLOTH BASKET** 



PERFUME RACK