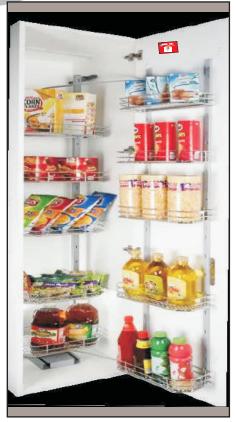

SIGNER POPULER BASKET



DESIGNER THALI PLATE BASKET



**DESIGNER DISH BASKET** 







RIGHT ANGLE PLAIN BASKET



**RIGHT ANGLE CUP SAUCER** 



**RIGHT ANGLE THALI BASKET** 



**RIGHT ANGLE PARTITION** 



**RIGHT ANGLE CUTLERY** 



**RIGHT ANGLE BOTTLE RACK** 



**FIX SINGLE PULLOUT** 



**FIX DETERGENT PULLOUT** 



ADJUSTABLE
DETERGENT PULL OUT



ADJUSTABLE SINGLE PULL OUT



**BIN HOLDER** 



DETERGENT HOLDER



### **BASKETS**



**ROLLING SHUTTER** 



**FLEXIBLE HOT POT** 



**MICROWAVE OVEN STAND** 



PERFORATED CUP SAUCER



**PURFORATED THALI BASKET** 



PERFORATED PLAIN BASKET



PERFORATED BOTAM PLAIN BASKET



S. S. DUSTBIN



PLASTIC DUSTBIN (DOUBLE)



**SS SHUTTER DUSTBIN** 



CUTLERY INSERT 450, 900,



PERFORATED ONION & POTATO BASKET



## **CORNER UNIT**



**INDIAN PULL OUT** 



PREMIUM MAGIC CORNER



CARROUSEL 65 /75



PREMIUM INDIAN PULL OUT



TWIN CORNER SOFT CLOSING



DEE TRAY 65/75



**HERITAGE INDIAN PULL OUT** 



**TROLLY BASKET** 



**WALL CARROUSEL** 



My Choice





NEXXA HERITAGE PLAIN BASKET



NEXXA ELEGANT PLAIN BASKET



NEXXA HERITAGE THALI BASKET



**CYLINDER TROLLY** 



NEXXA ELEGANT FIX PULL OUT



**IMPORTANT GT /PT** 



**PVC CUTLERY TRAY** 



**PVC DREP TRAY** 



**GT/PT TRAY** 



**WINE GLASS HOLDER** 



**WICKER BASKET** 



**REMOVAL FRAME** 



#### **WALL HANGING**



**SPOON STAND** 



**CUTLERY HOLDER** 



MULTIPURPOSE DOUBLE TIER



CUP SAUCER HOLDER



MULTIPURPOSE PLATE RACK



CLEANING HOLDER



**GLASS STAND** 



CORNER DOUBLE TIER



FITTING CLIP



CABINET FITTING



**TUBE HOLDER**