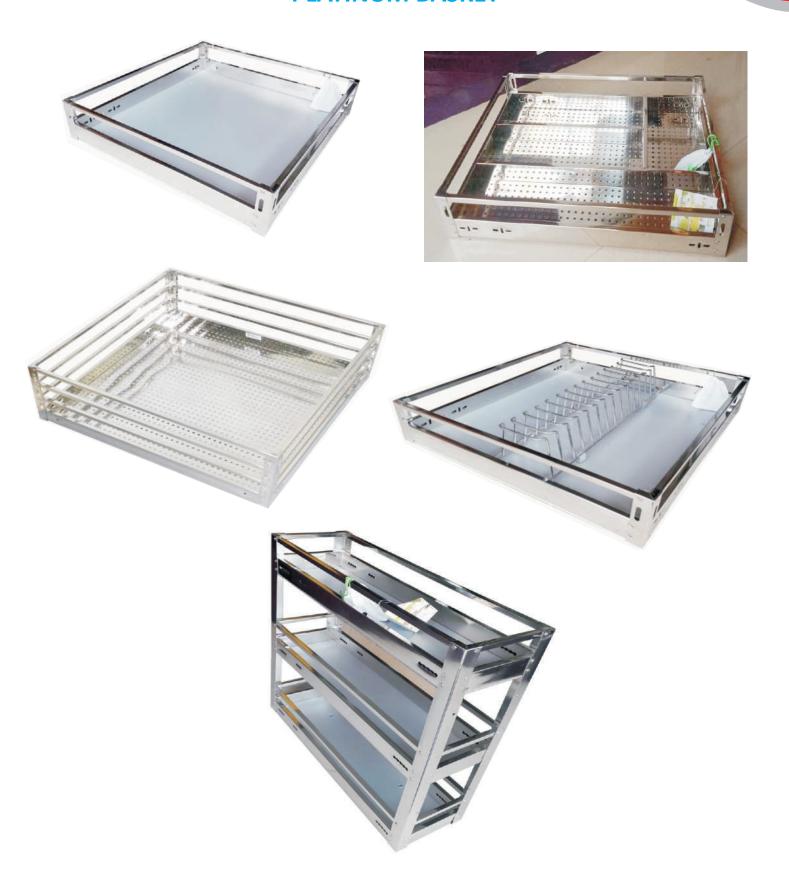

SKET** 



**WALL CARROUSEL** 



My Choice





NEXXA HERITAGE PLAIN BASKET



NEXXA ELEGANT PLAIN BASKET



NEXXA HERITAGE THALI BASKET



**CYLINDER TROLLY** 



NEXXA ELEGANT FIX PULL OUT



**IMPORTANT GT /PT** 



**PVC CUTLERY TRAY** 



**PVC DREP TRAY** 



**GT/PT TRAY** 



**WINE GLASS HOLDER** 



**WICKER BASKET** 



**REMOVAL FRAME** 



#### **WALL HANGING**



**SPOON STAND** 



**CUTLERY HOLDER** 



MULTIPURPOSE DOUBLE TIER



CUP SAUCER HOLDER



MULTIPURPOSE PLATE RACK



CLEANING HOLDER



**GLASS STAND** 



CORNER DOUBLE TIER



FITTING CLIP



CABINET FITTING



**TUBE HOLDER** 



**WALL PIPE** 



S HOOK



**CLOTH BASKET** 



PERFUME RACK



TIE / BELT HOOK



# BOX TROLLEY WITH BASKET ALL SIZE AVAILABLE

### **TALL - UNITS**









## **PLATINUM BASKET**







**Laminet Matt Shutter** 



# POPO KITCHENS®

Heart of your home...!

# Modular Kitchen Wire Accessories Manufacturer

Ambuja setha: 9975858674 Office No: 7758993075

8830710700 9175986926



Office Address: Gala No.5, Manja Indl. Estate, Opp. Onida, Navghar, Vasai Road (E), Dist. Palghar 401210

Email: popokitchen1976@gmail.com Web site: www.popokitchens.com

Customer no: 9022630013