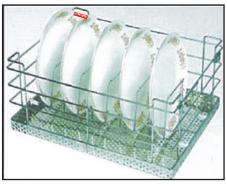

### **BASKETS**

All Size Available

**DESIGNER PLAIN BASKET** 

**DESIGNER CUP & SAUCER** 

**DESIGNER THALI BASKET** 

DESIGNER PERFORATED CUTLERY BASKET

DESIGNER PARTITION BASKET

**DESIGNER BOTTLE BASKET** 

DESIGNER GREEN TROLLEY BASKET

DESIGNER CUTLERY BASKET

DESIGNER
THALI PLATE COMBO

DESIGNER POPULER BASKET

DESIGNER THALI PLATE BASKET

**DESIGNER DISH BASKET** 

RIGHT ANGLE PLAIN BASKET

**RIGHT ANGLE CUP SAUCER** 