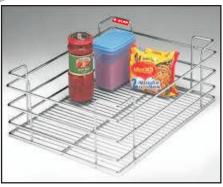

### **BASKETS**

All Size Available

**DESIGNER PLAIN BASKET** 

**DESIGNER CUP & SAUCER** 

**DESIGNER THALI BASKET** 

DESIGNER PERFORATED CUTLERY BASKET

DESIGNER PARTITION BASKET

**DESIGNER BOTTLE BASKET** 

DESIGNER GREEN TROLLEY BASKET

DESIGNER CUTLERY BASKET

DESIGNER
THALI PLATE COMBO

DESIGNER POPULER BASKET

DESIGNER THALI PLATE BASKET

**DESIGNER DISH BASKET** 

RIGHT ANGLE PLAIN BASKET

**RIGHT ANGLE CUP SAUCER** 