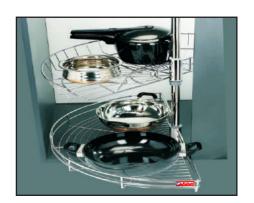

## **CORNER UNIT**

**INDIAN PULL OUT** 

PREMIUM MAGIC CORNER

CARROUSEL 65 /75

PREMIUM INDIAN PULL OUT

TWIN CORNER SOFT CLOSING

DEE TRAY 65/75

**HERITAGE INDIAN PULL OUT** 