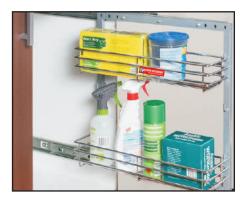

**RIGHT ANGLE THALI BASKET** 

**RIGHT ANGLE PARTITION** 

**RIGHT ANGLE CUTLERY** 

**RIGHT ANGLE BOTTLE RACK** 

**FIX SINGLE PULLOUT** 

**FIX DETERGENT PULLOUT** 

ADJUSTABLE
DETERGENT PULL OUT

ADJUSTABLE SINGLE PULL OUT

**BIN HOLDER** 

DETERGENT HOLDER