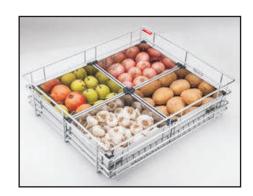

S. S. DUSTBIN

PLASTIC DUSTBIN (DOUBLE)

**SS SHUTTER DUSTBIN** 

CUTLERY INSERT 450, 900,

PERFORATED ONION & POTATO BASKET