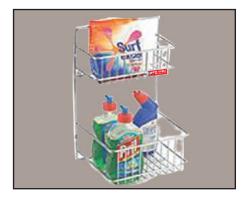

**RIGHT ANGLE THALI BASKET** 

**RIGHT ANGLE PARTITION** 

**RIGHT ANGLE CUTLERY** 

**RIGHT ANGLE BOTTLE RACK** 

**FIX SINGLE PULLOUT** 

**FIX DETERGENT PULLOUT** 

ADJUSTABLE
DETERGENT PULL OUT

ADJUSTABLE SINGLE PULL OUT

**BIN HOLDER** 

DETERGENT HOLDER