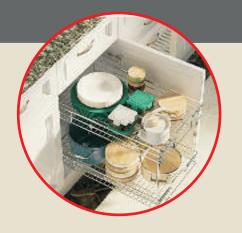

### **BASKETS**

All Size Available

**DESIGNER PLAIN BASKET** 

**DESIGNER CUP & SAUCER** 

**DESIGNER THALI BASKET** 

DESIGNER PERFORATED CUTLERY BASKET

DESIGNER PARTITION BASKET

**DESIGNER BOTTLE BASKET** 

DESIGNER GREEN TROLLEY BASKET

DESIGNER CUTLERY BASKET

DESIGNER
THALI PLATE COMBO

DESIGNER POPULER BASKET

DESIGNER THALI PLATE BASKET

**DESIGNER DISH BASKET** 

RIGHT ANGLE PLAIN BASKET

**RIGHT ANGLE CUP SAUCER** 

**RIGHT ANGLE THALI BASKET** 

**RIGHT ANGLE PARTITION** 

**RIGHT ANGLE CUTLERY** 

**RIGHT ANGLE BOTTLE RACK** 

**FIX SINGLE PULLOUT** 

**FIX DETERGENT PULLOUT** 

ADJUSTABLE
DETERGENT PULL OUT

ADJUSTABLE SINGLE PULL OUT