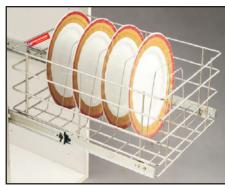

DESIGNER GREEN TROLLEY BASKET

DESIGNER CUTLERY BASKET

DESIGNER
THALI PLATE COMBO

DESIGNER POPULER BASKET

DESIGNER THALI PLATE BASKET

**DESIGNER DISH BASKET** 

RIGHT ANGLE PLAIN BASKET

**RIGHT ANGLE CUP SAUCER** 

**RIGHT ANGLE THALI BASKET** 

**RIGHT ANGLE PARTITION** 

**RIGHT ANGLE CUTLERY** 

**RIGHT ANGLE BOTTLE RACK** 

**FIX SINGLE PULLOUT** 

**FIX DETERGENT PULLOUT** 

ADJUSTABLE
DETERGENT PULL OUT

ADJUSTABLE SINGLE PULL OUT