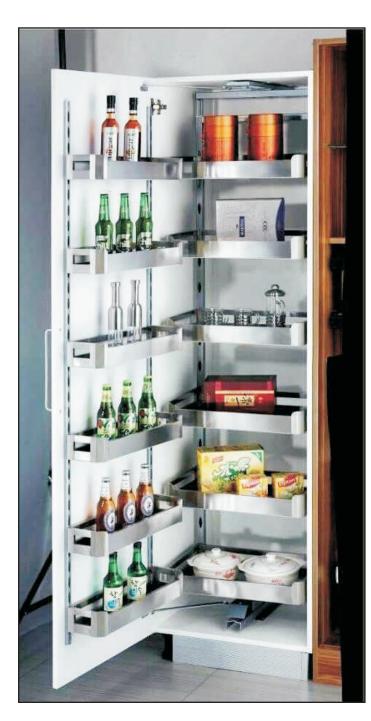

N PULL OUT** 



**TROLLY BASKET** 



**WALL CARROUSEL** 



My Choice





NEXXA HERITAGE PLAIN BASKET



NEXXA ELEGANT PLAIN BASKET



NEXXA HERITAGE THALI BASKET



**CYLINDER TROLLY** 



NEXXA ELEGANT FIX PULL OUT



**IMPORTANT GT /PT** 



**PVC CUTLERY TRAY** 



**PVC DREP TRAY** 



**GT/PT TRAY** 



**WINE GLASS HOLDER** 



**WICKER BASKET** 



**REMOVAL FRAME** 



#### **WALL HANGING**



**SPOON STAND** 



**CUTLERY HOLDER** 



MULTIPURPOSE DOUBLE TIER



CUP SAUCER HOLDER



MULTIPURPOSE PLATE RACK



CLEANING HOLDER



**GLASS STAND** 



CORNER DOUBLE TIER



FITTING CLIP



CABINET FITTING



**TUBE HOLDER** 



**WALL PIPE** 



S HOOK



**CLOTH BASKET** 



PERFUME RACK



TIE / BELT HOOK



# BOX TROLLEY WITH BASKET ALL SIZE AVAILABLE

### **TALL - UNITS**









## **PLATINUM BASKET**







**Laminet Matt Shutter** 



# POPO KITCHENS®

Heart of your home...!

# Modular Kitchen Wire Accessories Manufacturer

Ambuja setha: 9975858674 Office No: 7758993075

8830710700 9175986926



Office Address: Gala No.5, Manja Indl. Estate, Opp. Onida, Navghar, Vasai Road (E), Dist. Palghar 401210

Email: popokitchen1976@gmail.com Web site: www.popokitchens.com

Customer no: 9022630013