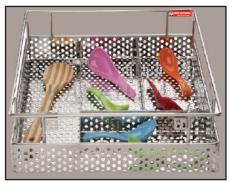

### **BASKETS**

**ROLLING SHUTTER** 

**FLEXIBLE HOT POT** 

**MICROWAVE OVEN STAND** 

PERFORATED CUP SAUCER

**PURFORATED THALI BASKET** 

PERFORATED PLAIN BASKET

PERFORATED BOTAM PLAIN BASKET