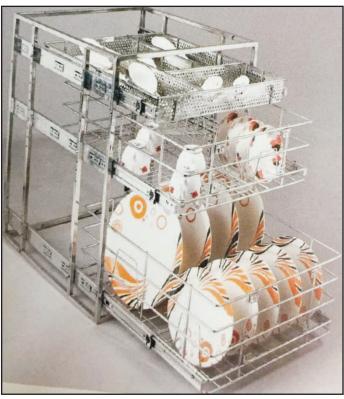

IAN PULL OUT** 



**TROLLY BASKET** 



**WALL CARROUSEL** 



My Choice





NEXXA HERITAGE PLAIN BASKET



NEXXA ELEGANT PLAIN BASKET



NEXXA HERITAGE THALI BASKET



**CYLINDER TROLLY** 



NEXXA ELEGANT FIX PULL OUT



**IMPORTANT GT /PT** 



**PVC CUTLERY TRAY** 



**PVC DREP TRAY** 



**GT/PT TRAY** 



**WINE GLASS HOLDER** 



**WICKER BASKET** 



**REMOVAL FRAME** 



#### **WALL HANGING**



**SPOON STAND** 



**CUTLERY HOLDER** 



MULTIPURPOSE DOUBLE TIER



CUP SAUCER HOLDER



MULTIPURPOSE PLATE RACK



CLEANING HOLDER



**GLASS STAND** 



CORNER DOUBLE TIER



FITTING CLIP



CABINET FITTING



**TUBE HOLDER** 



**WALL PIPE** 



S HOOK



**CLOTH BASKET** 



PERFUME RACK



TIE / BELT HOOK



# BOX TROLLEY WITH BASKET ALL SIZE AVAILABLE

### **TALL - UNITS**









## **PLATINUM BASKET**







**Laminet Matt Shutter** 



# POPO KITCHENS®

Heart of your home...!

# Modular Kitchen Wire Accessories Manufacturer

Ambuja setha: 9975858674 Office No: 7758993075

8830710700 9175986926



Office Address: Gala No.5, Manja Indl. Estate, Opp. Onida, Navghar, Vasai Road (E), Dist. Palghar 401210

Email: popokitchen1976@gmail.com Web site: www.popokitchens.com

Customer no: 9022630013